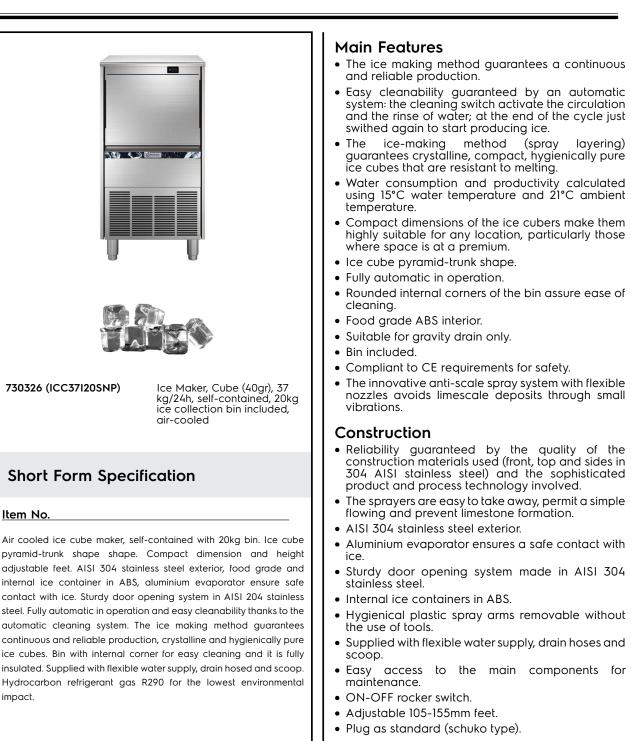

lce Makers Ice Cuber (40gr), 37kg/24h, 20kg bin, air-cooled

ITEM #

SIS #

AIA #

<u>MODEL #</u> NAME #